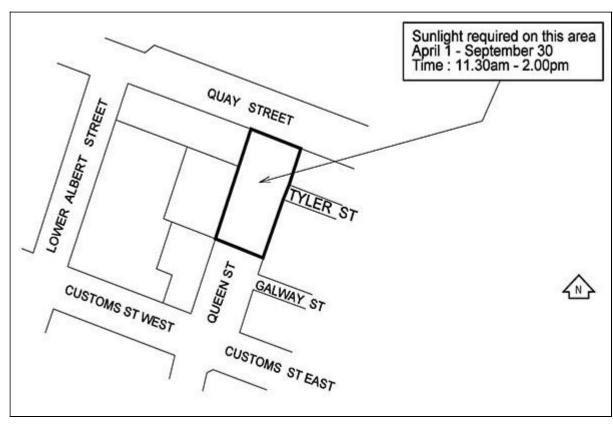

Notes 2 above relate to the following figure – Figure 4: Admission of Sunlight to Freyberg Place (FP).

Figure 1: Locations

Figure 2: Admission of sunlight to St Patrick's Square

Figure 3: Admission of sunlight to Emily Place

Figure 4: Admission of sunlight to Freyberg Place

Figure 5: Admission of sunlight to Aotea and Aotea height control plane

Figure 6: Admission of sunlight to Albert Park

Figure 7: Admission of sunlight to Myers Park