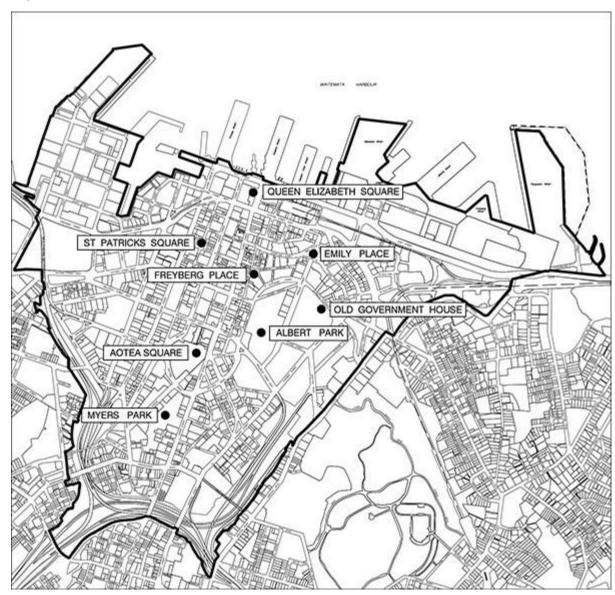

Notes 1 above relate to the following figures:

- Figure 2: Admission of Sunlight to St Patrick's Square (SP);
- Figure 3: Admission of Sunlight to Emily Place (EP);
- Figure 5: Admission of Sunlight to Aotea and Aotea Height Control Plane (AS);
- Figure 6: Admission of Sunlight to Albert Park (AP);
- Figure 7: Admission of Sunlight to Myers Park (MP);
- Figure 8: Admission of Sunlight to Old Government House (OG); and
- Figure 9: Admission of Sunlight to Queen Elizabeth Square (QE).

Notes 2 above relate to the following figure – Figure 4: Admission of Sunlight to Freyberg Place (FP).

Figure 1: Locations

Figure 2: Admission of sunlight to St Patrick's Square

Figure 3: Admission of sunlight to Emily Place