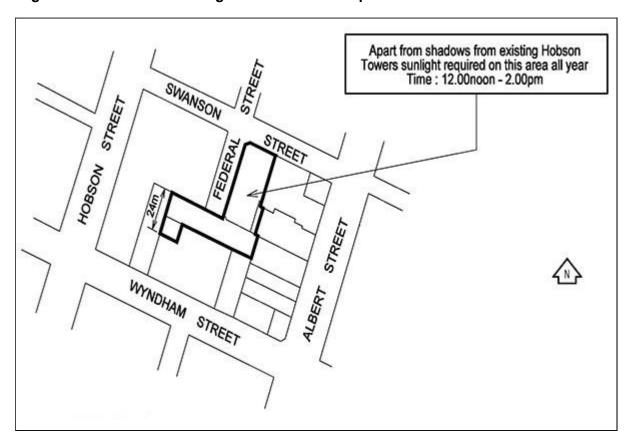

Notes 1 above relate to the following figures:

- Figure 2: Admission of Sunlight to St Patrick's Square (SP);
- Figure 3: Admission of Sunlight to Emily Place (EP);
- Figure 5: Admission of Sunlight to Aotea and Aotea Height Control Plane (AS);
- Figure 6: Admission of Sunlight to Albert Park (AP);
- Figure 7: Admission of Sunlight to Myers Park (MP);
- Figure 8: Admission of Sunlight to Old Government House (OG); and
- Figure 9: Admission of Sunlight to Queen Elizabeth Square (QE).

Notes 2 above relate to the following figure – Figure 4: Admission of Sunlight to Freyberg Place (FP).

Figure 1: Locations

Figure 2: Admission of sunlight to St Patrick's Square

Figure 3: Admission of sunlight to Emily Place