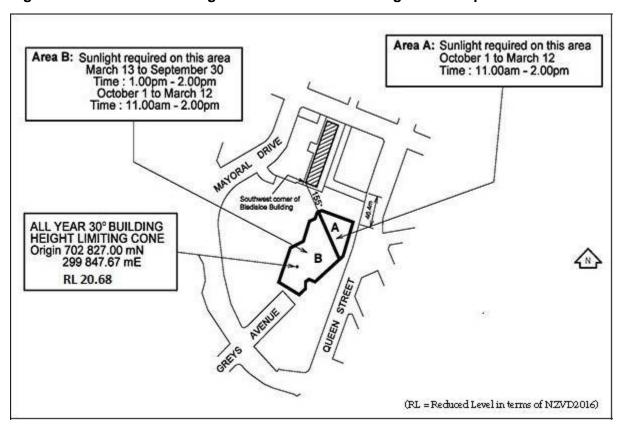

Notes 2 above relate to the following figure – Figure 4: Admission of Sunlight to Freyberg Place (FP).

Figure 1: Locations

Figure 2: Admission of sunlight to St Patrick's Square

Figure 3: Admission of sunlight to Emily Place