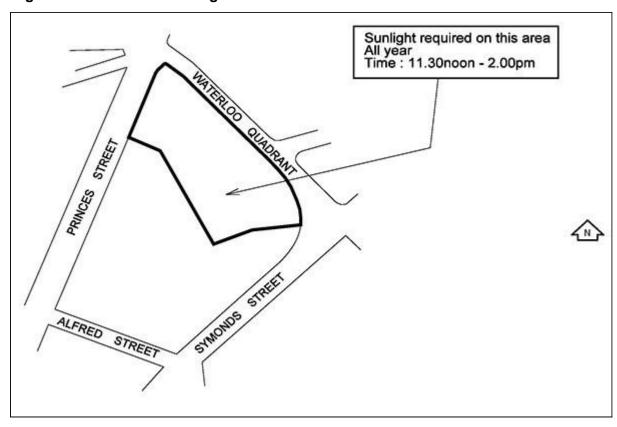

Figure 4: Admission of sunlight to Freyberg Place

Figure 5: Admission of sunlight to Aotea and Aotea height control plane

Figure 6: Admission of sunlight to Albert Park

Figure 7: Admission of sunlight to Myers Park