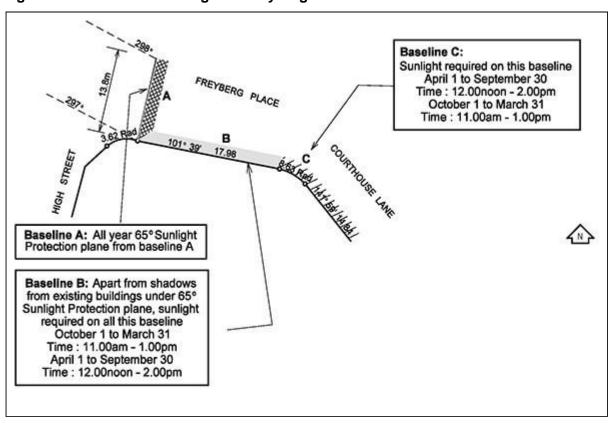

## Notes 2:

- (1) Defined time periods are expressed in terms of New Zealand Standard time.
- (2) Origin of coordinates in terms of Geodetic Datum 2000.
- (3) Coordinates in terms of New Zealand Transverse Mercator 2000.
- (4) Bearings in terms of Grid North.
- (5) Levels in terms of New Zealand Vertical Datum 2016.
- (6) Property base is approximate only.
- (7) RL12.7 for Baselines A, B and C.

Notes 2 above relate to the following figure – Figure 4: Admission of Sunlight to Freyberg Place (FP).

Figure 1: Locations

Figure 2: Admission of sunlight to St Patrick's Square

Figure 3: Admission of sunlight to Emily Place

Figure 4: Admission of sunlight to Freyberg Place

Figure 5: Admission of sunlight to Aotea and Aotea height control plane

Figure 6: Admission of sunlight to Albert Park

Figure 7: Admission of sunlight to Myers Park