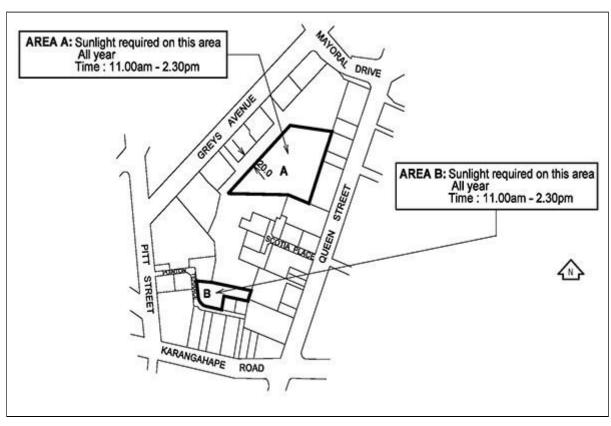

Figure 4: Admission of sunlight to Freyberg Place

Figure 5: Admission of sunlight to Aotea and Aotea height control plane

Figure 6: Admission of sunlight to Albert Park

Figure 7: Admission of sunlight to Myers Park