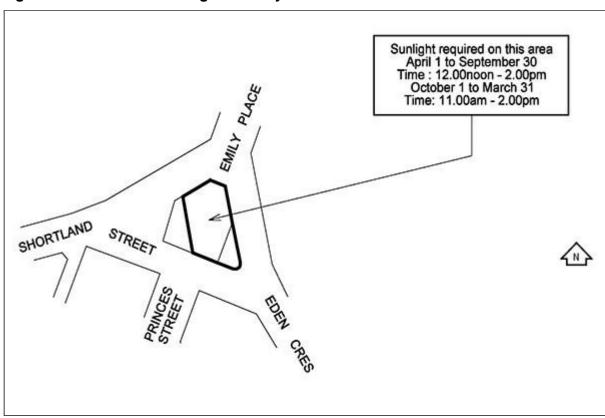

Notes 1 above relate to the following figures:

- Figure 2: Admission of Sunlight to St Patrick's Square (SP);
- Figure 3: Admission of Sunlight to Emily Place (EP);
- Figure 5: Admission of Sunlight to Aotea and Aotea Height Control Plane (AS);
- Figure 6: Admission of Sunlight to Albert Park (AP);
- Figure 7: Admission of Sunlight to Myers Park (MP);
- Figure 8: Admission of Sunlight to Old Government House (OG); and
- Figure 9: Admission of Sunlight to Queen Elizabeth Square (QE).

Notes 2 above relate to the following figure – Figure 4: Admission of Sunlight to Freyberg Place (FP).

Figure 1: Locations

Figure 2: Admission of sunlight to St Patrick's Square

Figure 3: Admission of sunlight to Emily Place