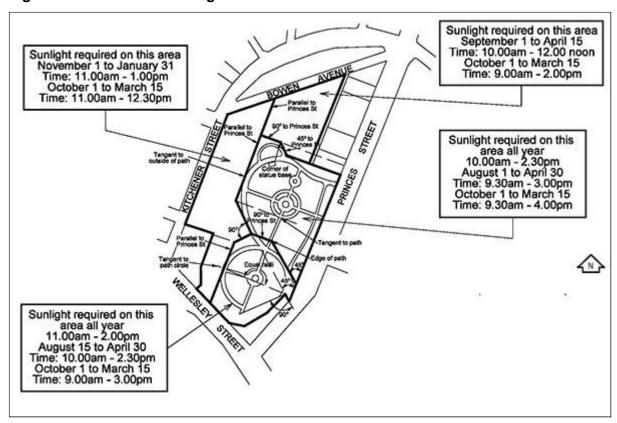

Notes 2 above relate to the following figure – Figure 4: Admission of Sunlight to Freyberg Place (FP).

Figure 1: Locations

Figure 2: Admission of sunlight to St Patrick's Square

Figure 3: Admission of sunlight to Emily Place